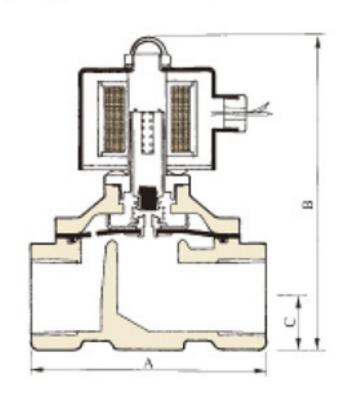

# Figure Dimension

| Specification | Α   | В   | С  | D    | E  | F       |
|---------------|-----|-----|----|------|----|---------|
| US-10         | 83  | 146 | 21 | ф 70 | 42 | ZG3/8   |
| US-15         | 83  | 146 | 21 | ф 70 | 42 | ZG1/2   |
| US-20         | 83  | 146 | 21 | ф 70 | 42 | ZG3/4   |
| US-25         | 90  | 162 | 26 | ф 70 | 52 | ZG1     |
| US-35         | 110 | 183 | 36 | ф 70 | 74 | ZG11/4  |
| US-40         | 110 | 183 | 36 | ф 70 | 74 | ZG1 1/2 |
| US-50         | 163 | 223 | 47 | ф 70 | 95 | ZG2     |