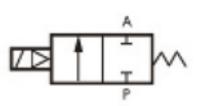

UW Series Solenoid Valve

■ Graphics Sign

■ UW-50

UW-40

UW-25

■ UW-15

■ UW-10