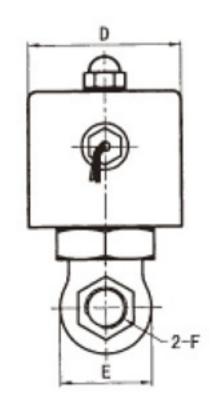

# Figure Dimension

| Specification | Α   | В   | С  | D    | E  | F       |
|---------------|-----|-----|----|------|----|---------|
| US-10         | 83  | 146 | 21 | ф 70 | 42 | ZG3/8   |
| US-15         | 83  | 146 | 21 | ф 70 | 42 | ZG1/2   |
| US-20         | 83  | 146 | 21 | ф 70 | 42 | ZG3/4   |
| US-25         | 90  | 162 | 26 | ф 70 | 52 | ZG1     |
| US-35         | 110 | 183 | 36 | ф 70 | 74 | ZG11/4  |
| US-40         | 110 | 183 | 36 | ф 70 | 74 | ZG1 1/2 |
| US-50         | 163 | 223 | 47 | ф 70 | 95 | ZG2     |