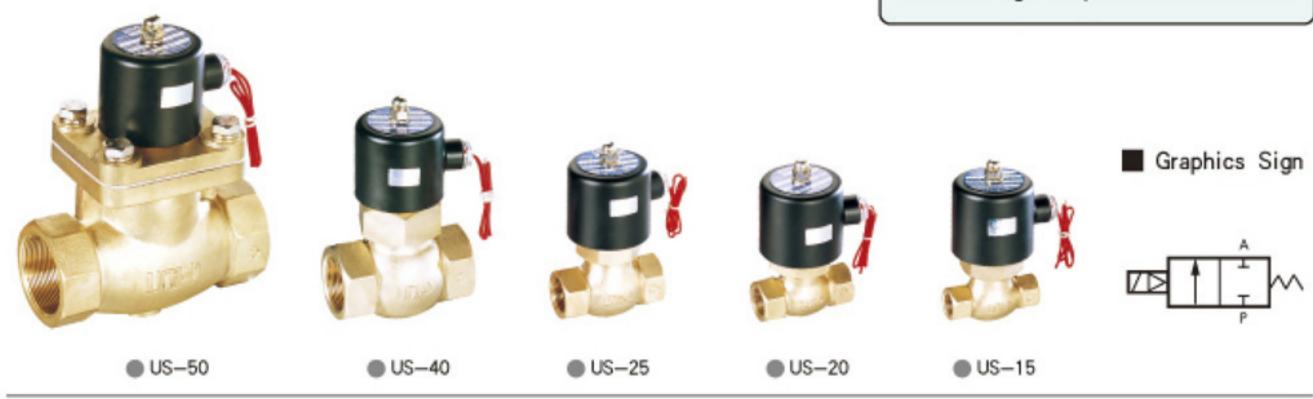

UW Series Solenoid Valve

■ Graphics Sign

■ UW-50

UW-40

UW-25

■ UW-15

■ UW-10