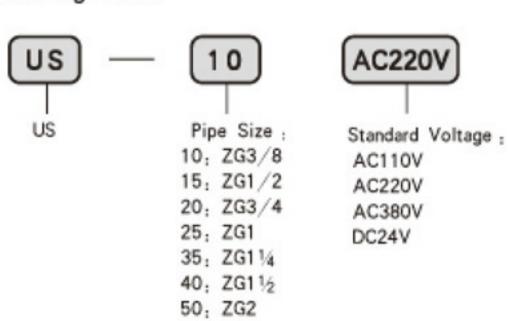

### Ordering Code

### Ordering Code

Pipe Size : 10: ZG3/8 15: ZG1/2

10

20: ZG3/4 25: ZG1 35: ZG11/4

40; ZG1½ 50; ZG2

Standard Voltage : AC110V AC220V AC380V DC24V