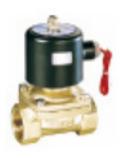

#### Specific Property:

It adopts teflon hard seal structure, with reliable performance, anticorrosion, high-temperature resistance, large flow, high pressure, good waterproof performance and multiple wiring directions.

#### ■ Specific Property:

This guiding type valve adopts the diaphragm seal structure, with zero differential pressure starting function, large flow, simple structure, easy maintenance, good waterproof performance and multiple wiring directions.