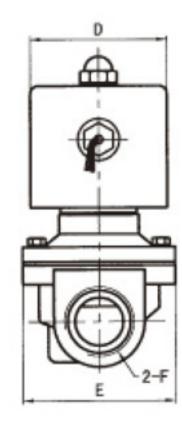

## Figure Dimension

| Specification | Α   | В   | С  | D    | E   | F      |
|---------------|-----|-----|----|------|-----|--------|
| UW-10         | 69  | 117 | 16 | ф 50 | 57  | ZG3/8  |
| UW-15         | 69  | 117 | 16 | ф 50 | 57  | ZG1/2  |
| UW-20         | 74  | 124 | 17 | ф 50 | 57  | ZG3/4  |
| UW-25         | 99  | 135 | 23 | ф 50 | 73  | ZG1    |
| UW-35         | 123 | 172 | 30 | ф 70 | 95  | ZG11/4 |
| UW-40         | 123 | 172 | 30 | ф 70 | 95  | ZG1 ½  |
| UW-50         | 168 | 209 | 37 | ф 70 | 123 | ZG2    |