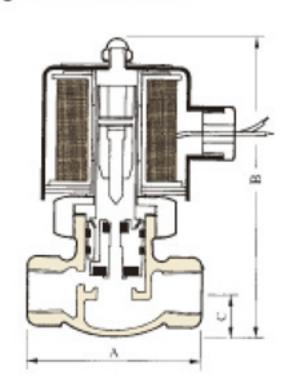

# Figure Dimension

| Specification | Α   | В   | С  | D    | E  | F       |
|---------------|-----|-----|----|------|----|---------|
| US-10         | 83  | 146 | 21 | ф 70 | 42 | ZG3/8   |
| US-15         | 83  | 146 | 21 | ф 70 | 42 | ZG1/2   |
| US-20         | 83  | 146 | 21 | ф 70 | 42 | ZG3/4   |
| US-25         | 90  | 162 | 26 | ф 70 | 52 | ZG1     |
| US-35         | 110 | 183 | 36 | ф 70 | 74 | ZG11/4  |
| US-40         | 110 | 183 | 36 | ф 70 | 74 | ZG1 1/2 |
| US-50         | 163 | 223 | 47 | ф 70 | 95 | ZG2     |