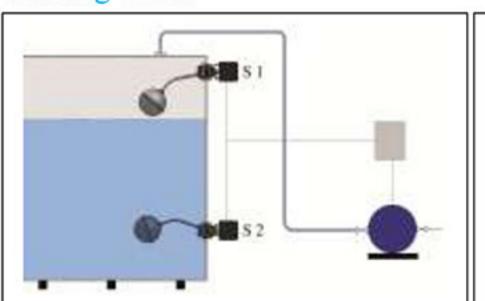

#### ٣- نصب:

دستگاه کنترل کننده سطح تیپ LS-02 بر روی دیواره ی مخازن از محل اتصال دنده ای ، به صورت افقی قابل نصب می باشد. جهت نصب این دستگاه ، باید بوشنی به سایز "۱ را قبلا بر روی مخازن تعبیه کرده و سپس دستگاه را به صورت دنده ای بر روی آن مونتاژ کرد . همچنین مهره ای در محل اتصال دستگاه وجود دارد که از طریق آن می توان موقعیت دستگاه را به صورت دقیق تثبیت کرد. در شکلهای زیر مدار سیم بندی این تجهیز ترسیم شده که در آن A جهت پر کردن و B جهت خالی کردن مخازن استفاده می شود .

#### 3- Installation:

Type ls-02 liquid level controller is capable to install horizontally on rim reservoirs from screwed connection place. For install this device, a metal socket with size 1" in the rim of reservoirs must be prepared and then assemble level control on the socket to costal form. There is a nut in connect place of device that through it the location of device is adjusted and fitted. In following figures, wiring of this device is shown, fig (A) for filling and fig (B) for draining tanks.