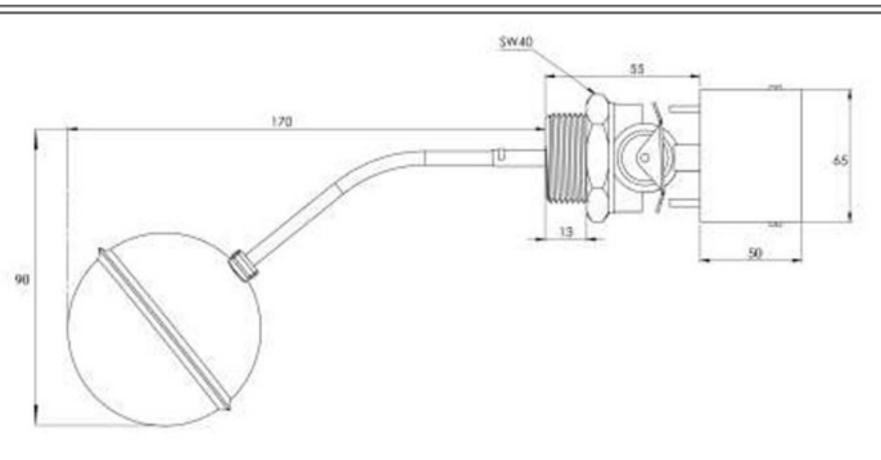

قشه های مونتاژی و ابعادی:

| No | Part Name                      | نام قطعه                    | No | Part Name               | نام قطعه                 |
|----|--------------------------------|-----------------------------|----|-------------------------|--------------------------|
| 1  | Body                           | بدنه                        | 5  | Screwed connection      | اتصال دنده ای            |
| 2  | Micro switch                   | ميكروسوئيچ                  | 6  | Fitting Nut             | مهره تثبيت موقعيت دستگاه |
| 3  | Cap                            | درپوش                       | 7  | Height adjustment lever | اهرم تنظيم ارتفاع        |
| 4  | Lever of micro switch position | اهرم تغيير وضعيت ميكروسوئيچ | 8  | Ball                    | توپی                     |







فروشگاه لالـه زار : لالــه زار جنـوبی - کوچهٔ اتــحادیـه - پــاساژ اتحادیه - پلاک 42 - فروشگاه آوات

تَلْفُن : 36059836 و 36613692

فروشگاه طالقانی :خـیّـابـان طـالـقــانی - ابتدای بــهار شـمالی - پـاسـاژ بـهـار امـیـن - طـبـقـهٔ اول - واحــد 69 - ابزار دقیق نیما تلفن : 4-77640343 و 77653734 فکس : 77670717