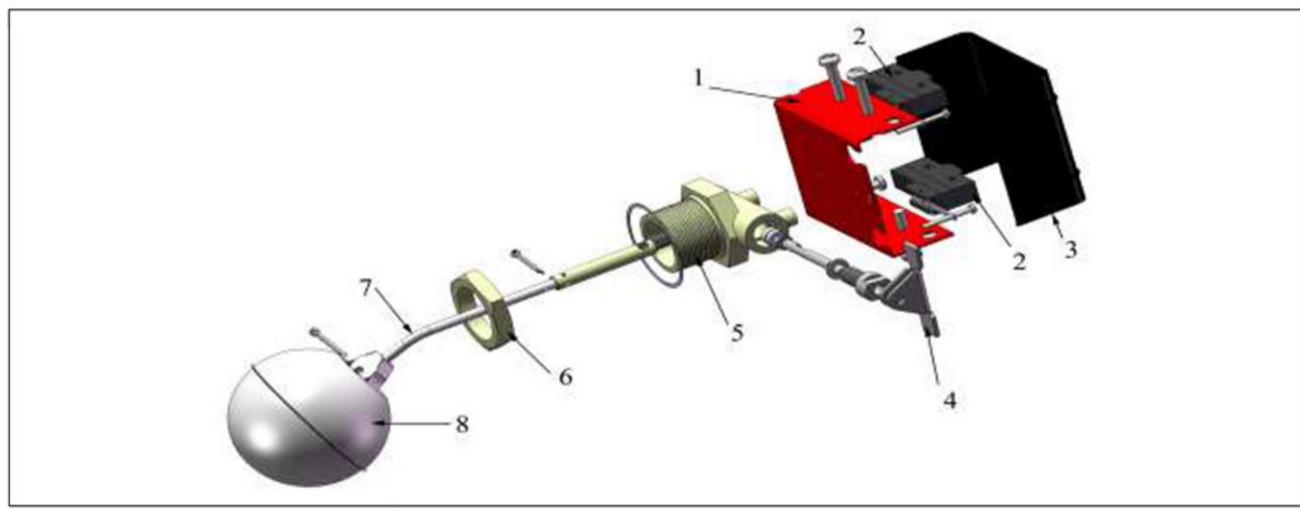

### 5- Parts Table, Assembling & Dimension Plans

# ۵- جدول قطعات و نقشه های مونتاژی و ابعادی:

| No | Part Name                      | نام قطعه                    | No | Part Name               | نام قطعه                 |
|----|--------------------------------|-----------------------------|----|-------------------------|--------------------------|
| 1  | Body                           | بدنه                        | 5  | Screwed connection      | اتصال دنده ای            |
| 2  | Micro switch                   | ميكروسوئيچ                  | 6  | Fitting Nut             | مهره تثبيت موقعيت دستگاه |
| 3  | Cap                            | درپوش                       | 7  | Height adjustment lever | اهرم تنظيم ارتفاع        |
| 4  | Lever of micro switch position | اهرم تغيير وضعيت ميكروسوئيچ | 8  | Ball                    | توپی                     |