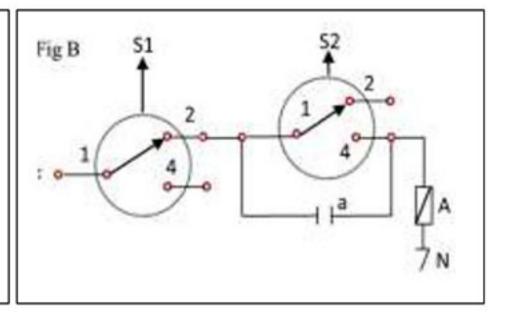

#### ٣- نصب:

دستگاه کنترل کننده سطح تیپ LS-02 بر روی دیواره ی مخازن از محل اتصال دنده ای ، به صورت افقی قابل نصب می باشد. جهت نصب این دستگاه ، باید بوشنی به سایز "۱ را قبلا بر روی مخازن تعبیه کرده و سپس دستگاه را به صورت دنده ای بر روی آن مونتاژ کرد . همچنین مهره ای در محل اتصال دستگاه وجود دارد که از طریق آن می توان موقعیت دستگاه را به صورت دقیق تثبیت کرد. در شکلهای زیر مدار سیم بندی این تجهیز ترسیم شده که در آن A جهت پر کردن و B جهت خالی کردن مخازن استفاده می شود .

#### 3- Installation:

Type ls-02 liquid level controller is capable to install horizontally on rim reservoirs from screwed connection place. For install this device, a metal socket with size 1" in the rim of reservoirs must be prepared and then assemble level control on the socket to costal form. There is a nut in connect place of device that through it the location of device is adjusted and fitted. In following figures, wiring of this device is shown, fig (A) for filling and fig (B) for draining tanks.