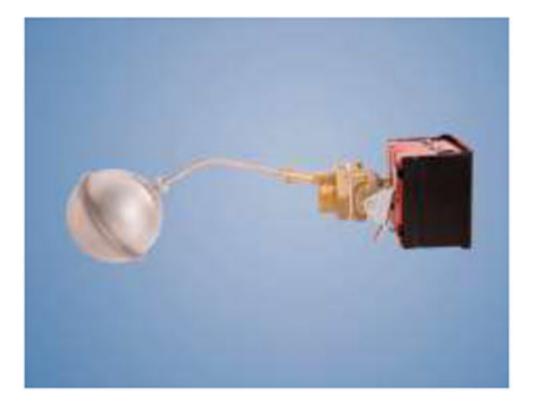

### ٢- طرز كار:

اساس کار این دستگاه الکترومکانیکی می باشد. با تغییر سطح مایع ، توپی متصل به میله دستگاه در جهت بالا و پائین (به صورت عمودی) به حرکت در می آید. این حرکت عمودی توپی از طریق اهرم ارتباطی به میله تحریک کننده میکروسوئیچ انتقال می یابد و دو عدد لیمیت سوئیچ تعبیه شده در داخل دستگاه را قطع و یا وصل می نماید . بدین طریق می توان فرمانهای ON-OFF را به مدارهای الکتریکی ارسال و تجهیزات الکتریکی مختلفی از جمله الکتروپمپ ها ، سلونوئیدولوها و غیره را کنترل نمود. همچنین با توجه به سوراخ های تعبیه شده بر روی اهرم توپی این دستگاه، ارتفاع تحت کنترل و قابل تنظیم می باشد . این تجهیز با داشتن دو عدد لیمیت سوئیچ مجزا امکان استفاده در مدارهای الکتریکی متفاوت را دارد.

#### 2- Function:

Function of this device is based on electro-mechanical. With change of liquid level, the floater ball with connected lever move up and down (vertically).the movement of floater is transferred through the stimulator rod of micro switch and causes to start or stop limit switches which are improvised in the device. In this way ON-OFF commands is sent to the electrical circuit and controlled electrical equipment such as Electropumps, solenoid valves and etc. and also by using of holes which are prepared on the lever, height can be controlled, this device has two separate limit switches , they can be used in different Electrical circuit.