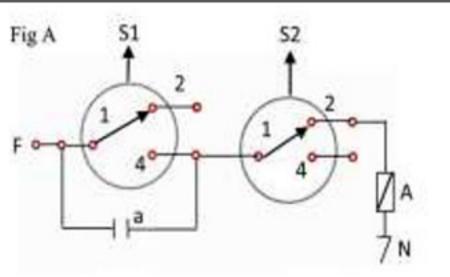

#### ٣- نصب:

دستگاه کنترل کننده سطح تیپ LS-02 بر روی دیواره ی مخازن از محل اتصال دنده ای ، به صورت افقی قابل نصب می باشد. جهت نصب این دستگاه ، باید بوشنی به سایز "۱ را قبلا بر روی مخازن تعبیه کرده و سپس دستگاه را به صورت دنده ای بر روی آن مونتاژ کرد . همچنین مهره ای در محل اتصال دستگاه وجود دارد که از طریق آن می توان موقعیت دستگاه را به صورت دقیق تثبیت کرد. در شکلهای زیر مدار سیم بندی این تجهیز ترسیم شده که در آن A جهت پر کردن و B جهت خالی کردن مخازن استفاده می شود .

#### 3- Installation:

Type ls-02 liquid level controller is capable to install horizontally on rim reservoirs from screwed connection place. For install this device, a metal socket with size 1" in the rim of reservoirs must be prepared and then assemble level control on the socket to costal form. There is a nut in connect place of device that through it the location of device is adjusted and fitted. In following figures, wiring of this device is shown, fig (A) for filling and fig (B) for draining tanks.