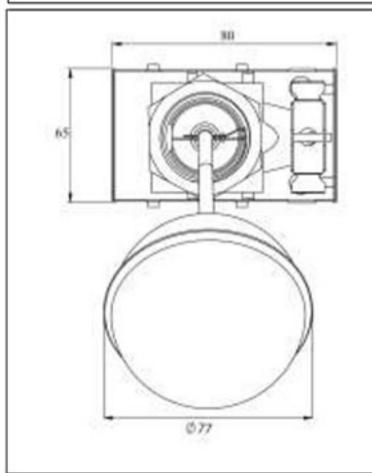

نقشه های مونتاژی و ابعادی:

| No | Part Name                      | نام قطعه                    | No | Part Name               | نام قطعه                 |
|----|--------------------------------|-----------------------------|----|-------------------------|--------------------------|
| 1  | Body                           | بدنه                        | 5  | Screwed connection      | اتصال دنده ای            |
| 2  | Micro switch                   | ميكروسوئيچ                  | 6  | Fitting Nut             | مهره تثبيت موقعيت دستگاه |
| 3  | Cap                            | درپوش                       | 7  | Height adjustment lever | اهرم تنظيم ارتفاع        |
| 4  | Lever of micro switch position | اهرم تغيير وضعيت ميكروسوئيچ | 8  | Ball                    | توپی                     |







فروشگاه لالـه زار : لالــه زار جنـوبی - کوچهٔ اتــحادیـه - پــاساژ اتحادیه - پلاک 42 - فروشگاه آوات

تَلْفُن : 36059836 و 36613692

فروشگاه طالقانی :خـیّـابـان طـالـقــانی - ابتدای بــهار شـمالی - پـاسـاژ بـهـار امـیـن - طـبـقـهٔ اول - واحــد 69 - ابزار دقیق نیما تلفن : 4-77640343 و 77653734 فکس : 77670717